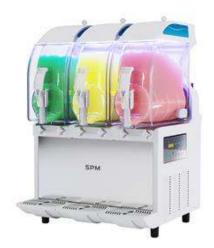

### **General Features**

I-PRO 3 ELECTRONIC UV is a professional slush machine with n. 3 I-Tank insulated bowls, 11 litres each, electronic control and n-UV sanitizing system.

The numerous patents and innovations make this equipment one of the most advanced slush machines in the world.

The I-PRO UV is the first slushie machine that has equipped with a n-UV LED light system which sanitizes the product inside the tank, ensuring the quality and wholesomeness of the dispensed product.

This equipment has the I-Tank insulated tank as standard.

The look is modern and eye-catchy, thanks to the LED-light system that illuminates the product inside the tank

The shape of the bowls allows a natural mixing process to ensure an optimum consistency of the product.

### Construction

- The patented I-Tank insulated bowl reduces the impact of ambient temperature on the product, improving its cooling efficiency and guaranteeing energy and cost savings.
- The electronic keypad allows you to program the slush machine daily or weekly.
- Exclusive n-UV LED system for bowl sanitation that reduces bacterial proliferation, ensuring a wholesome, high quality dispensed product.
- Slushie machine equipped with 3x11-litres insulated tanks