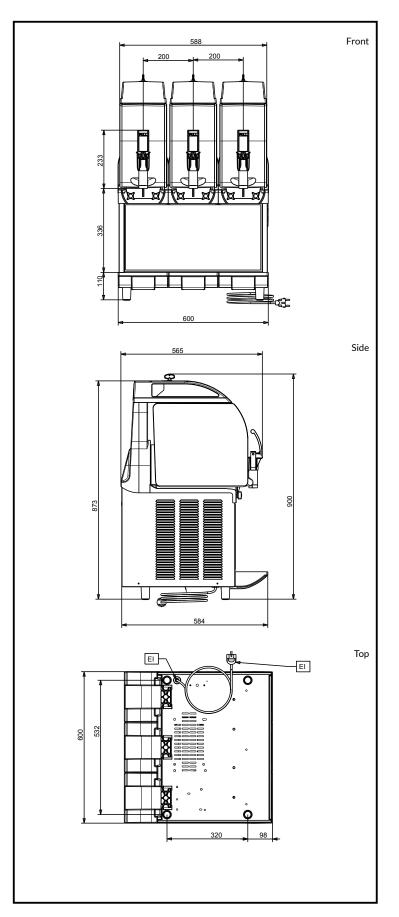

## **Key Information:**

Number of bowls: 3

**Bowl's capacity:** ISO 9001; ISO 14001 lt

Control board:ElectronicDimensions, Width:600 mmDimensions, Depth:580 mmDimensions, Height:870 mmNet weight:81 kgCooling system:AIR